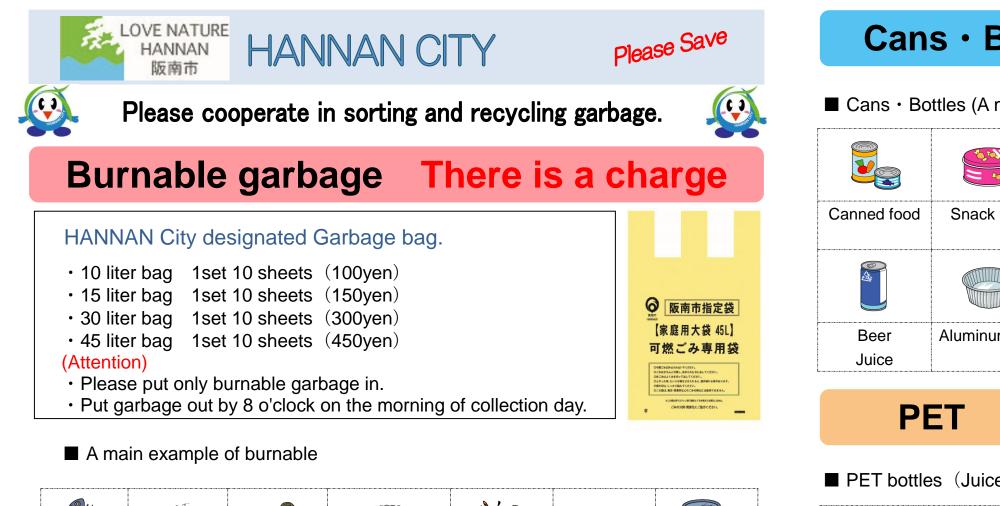

Even if there is a recycling mark, please discharge plastic products as Burnable garbage.

Futon, pruning branch and lumber, etc.

For futons, branches and timber that do not enter the designated bag, please put out like a picture on the left.