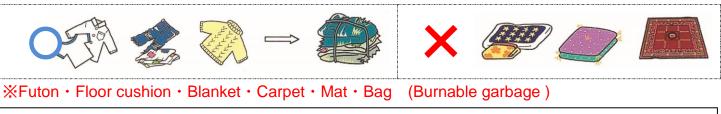

Even if there is a recycling mark, please discharge plastic products as Burnable garbage.

Futon, pruning branch and lumber, etc.

For futons, branches and timber that do not enter the designated bag, please put out like a picture on the left.