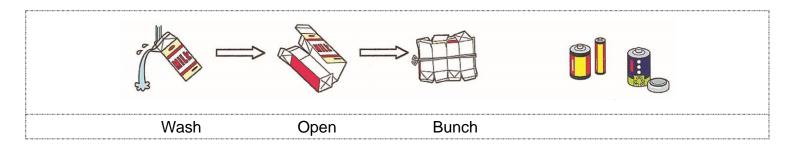

### **Carton and dry battery** Free (Collection box)

Please throw a carton and a dry battery into the collection box installed in a resident center at any time by yourself. Please put a dry battery in a collection box of the dry battery exclusive use established in the collection box.