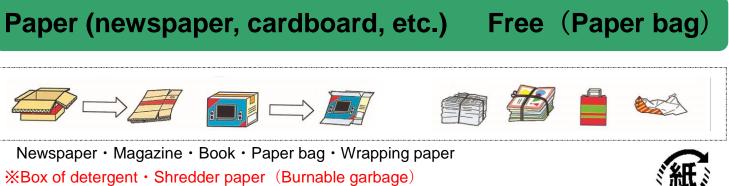

r or semitransparent bag.
- · Rinse the inside with water easily.

### The trash which can't be collected by plastic containers and wrappers. (Burnable garbage)

| Plastic hanger          | Plastic tank   | Tupperware    | Plastic bucket |
|-------------------------|----------------|---------------|----------------|
| Plastic toy             | Plastic case   | Plastic flowe | erpot          |
| Basket of Plastic trash | Sprinkling can | Clothespin    | Toothbrush     |

\*The above products are not all.

### **Carton and dry battery** Free (Collection box)



Please throw a carton and a dry battery into the collection box installed in a resident center at any time by yourself. Please put a dry battery in a collection box of the dry battery exclusive use established in the collection box.



### Large-sized trash and incombustible trash There is a charge(The telephone reception)





| Furniture Bicycle              | Table Gas s                          | tove Sofa | Bed        |  |
|--------------------------------|--------------------------------------|-----------|------------|--|
| Large trash(Processing)        | ticket)                              |           |            |  |
| Processing ticket              | si                                   | ze        | The charge |  |
|                                | A total of 3 sides of length is less |           |            |  |
|                                | than 3                               | meters.   | 500yen     |  |
| Large trash(Processing ticket) | →1 ticket                            |           |