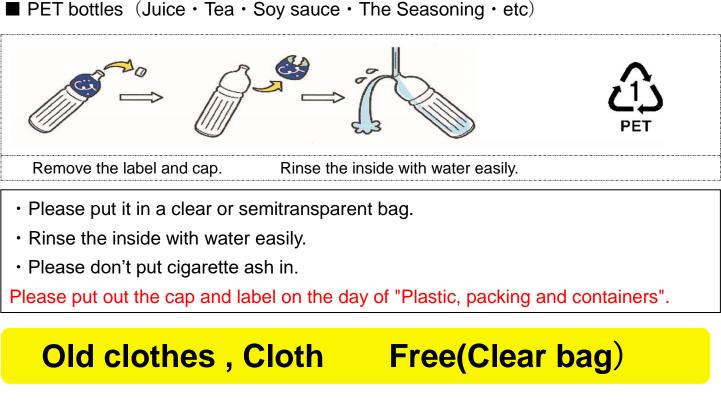

## bottles

After washing the used clothes or old cloth, put it in a clear or semitransparent bag.

# Free (Clear bag)

- Please put it in a clear or
- semitransparent bag.
- Please don't put cigarette ash in.
- (Attention)
- Spray and gas cans are incombustible garbage. Please open the hole. Pottery and glass are also incombustible garbage.