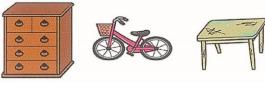

### Large-sized trash and incombustible trash There is a charge(The telephone reception)

| Furniture Bicycle              | Table Gas s                          | tove Sofa | Bed        |  |
|--------------------------------|--------------------------------------|-----------|------------|--|
| Large trash(Processing)        | ticket)                              |           |            |  |
| Processing ticket              | si                                   | ze        | The charge |  |
|                                | A total of 3 sides of length is less |           |            |  |
|                                | than 3                               | meters.   | 500yen     |  |
| Large trash(Processing ticket) | →1 ticket                            |           |            |  |
| (1 set 500yen)                 | A total of 3 sides of length         |           |            |  |
|                                | exceeds                              | 3 meters. | 1,000yen   |  |
|                                | →2 ticket                            |           |            |  |

### ■ Large trash and incombustible trash (A main example)

|               | \           |   |
|---------------|-------------|---|
| Audio kinds   | Glass kinds |   |
| Iron          | Frying pan  |   |
| Telephone     | Oil can     |   |
| Pottery       | Clock       |   |
| Pocket light  | Mirror      | ( |
| Knife         | Glass       |   |
| Legless chair | Bicycle     |   |
| Electric cord | Pipe chair  |   |
| PC printer    | Glasses     |   |
| Tent          | Furniture   |   |
|               |             |   |