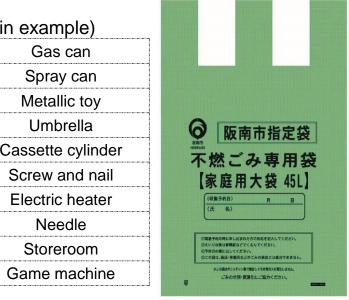

### The trash which can't be collected by plastic containers and wrappers. (Burnable garbage)

| Plastic hanger          | Plastic tank   | Tupperware    | Plastic bucket |
|-------------------------|----------------|---------------|----------------|
| Plastic toy             | Plastic case   | Plastic flowe | erpot          |
| Basket of Plastic trash | Sprinkling can | Clothespin    | Toothbrush     |

\*The above products are not all.